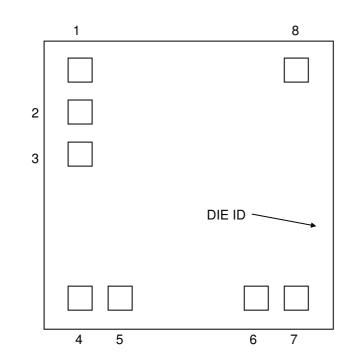

## PAD LAYOUT

| PAD | FUNCTION          |  |  |
|-----|-------------------|--|--|
| 1   | INPUT FREQ COMP A |  |  |
| 2   | - INPUT           |  |  |
| 3   | + INPUT           |  |  |
| 4   | V-                |  |  |
| 5   | OUTPUT FREQ COMP  |  |  |
| 6   | OUTPUT            |  |  |
| 7   | V+                |  |  |
| 8   | INPUT FREQ COMP B |  |  |

| DEVICE        | UA709     | DIE SIZE (MILS)  | 38 X 38 X 14 |
|---------------|-----------|------------------|--------------|
| MANUFACTURER  | FAIRCHILD | BOND PADS (MILS) | 4 X 4        |
| APPROVED BY   | GEW       | TOP METAL        | Al           |
| DATE          | 05/05/22  | BACK METAL       | Si           |
| SERIAL NUMBER | 1170      | BACK POTENTIAL   | V-           |